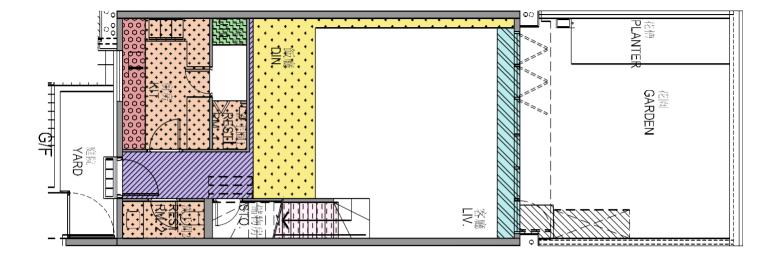

#### Flat A on G/F – 1/F in Mansion B

#### 低座 B座 G 樓至 1 樓 A 單位

| the saleable area of the Property is |                 |                                                       | square metres / s                                                              | quare feet of which –                                                                                                                                                                                                                                                  |  |
|--------------------------------------|-----------------|-------------------------------------------------------|--------------------------------------------------------------------------------|------------------------------------------------------------------------------------------------------------------------------------------------------------------------------------------------------------------------------------------------------------------------|--|
| 本物業的實用面積為134.480                     |                 |                                                       | _平方米/1,448                                                                     | 平方呎,其中                                                                                                                                                                                                                                                                 |  |
| 4.785                                | square metres / | 52                                                    | square feet is the floor area                                                  | of the balcony;                                                                                                                                                                                                                                                        |  |
|                                      | 平方米/            | -                                                     | 平方呎為露台的樓面面積;                                                                   |                                                                                                                                                                                                                                                                        |  |
|                                      | square metres / |                                                       | square feet is the floor area                                                  | of the utility platform;                                                                                                                                                                                                                                               |  |
|                                      | 平方米/            |                                                       | 平方呎為工作平台的樓面                                                                    | 面積;                                                                                                                                                                                                                                                                    |  |
|                                      | square metres / |                                                       | square feet is the floor area                                                  | of the verandah; and                                                                                                                                                                                                                                                   |  |
|                                      | 平方米/            |                                                       | 平方呎為陽台的樓面面積                                                                    | ;及                                                                                                                                                                                                                                                                     |  |
|                                      | 本物業的實用面         | 本物業的實用面積為 <u>134.480</u><br>4.785 square metres /<br> | 本物業的實用面積為 <u>134.480</u><br><u>4.785</u> square metres / <u>52</u><br>平方米/<br> | 本物業的實用面積為 <u>134.480</u><br><u>4.785</u> square metres / <u>52</u> square feet is the floor area<br><u>平方米/</u> <u>平方呎為露台的樓面面積</u><br><u></u> <u>平方米/</u> <u>平方呎為工作平台的樓面</u><br><u>square metres /</u> <u>平方呎為工作平台的樓面</u><br><u>square metres /</u> <u>平方呎為工作平台的樓面</u> |  |

#### (b) other measurements are —

| 其他量度尺寸為 —                              |         |                 |     |              |
|----------------------------------------|---------|-----------------|-----|--------------|
| the area of the air-conditioning plant | room is | square metres / |     | square feet; |
| 空調機房的面積為                               |         | 平方米/            |     | 平方呎;         |
| the area of the bay window is          |         | square metres / |     | square feet; |
| 窗台的面積為                                 |         | 平方米/            |     | 平方呎;         |
| the area of the cockloft is            |         | square metres / |     | square feet; |
| 閣樓的面積為                                 |         | 平方米/            |     | 平方呎;         |
| the area of the flat roof is           |         | square metres / |     | square feet; |
| 平台的面積為                                 |         | 平方米/            |     | 平方呎;         |
| the area of the garden is              | 30.724  | square metres / | 331 | square feet; |
| 花園的面積為                                 |         | 平方米/            |     | 平方呎;         |
| the area of the parking space is       |         | square metres / |     | square feet; |
| 停車位的面積為                                |         | 平方米/            |     | 平方呎;         |
| the area of the roof is                |         | square metres / |     | square feet; |
| 天台的面積為                                 |         | 平方米/            |     | 平方呎;         |
| the area of the stairhood is           |         | square metres / |     | square feet; |
| 梯屋的面積為                                 |         | _平方米/           |     | 平方呎;         |
| the area of the terrace is             |         | square metres / |     | square feet; |
| 前庭的面積為                                 |         | 平方米/            |     | 平方呎;         |
| the area of the yard is                |         | square metres / |     | square feet; |
| 庭院的面積為                                 | 5.407   | 平方米/            | 58  | 平方呎。         |