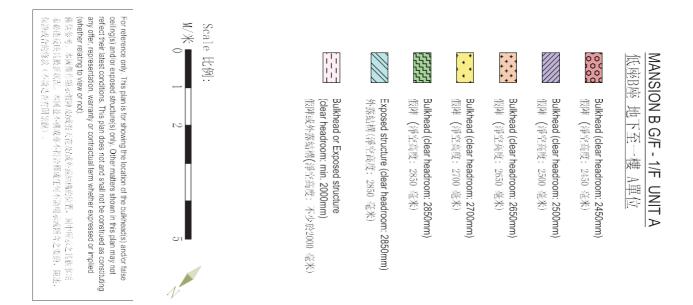

#### Flat B on G/F – 1/F in Mansion C

#### 低座 C 座地下至 1 樓 B 單位

| (a) | the saleable area<br>本物業的實用面 | rea of the Property is<br>目面積為 <u>130.854</u> |    |                  |             | square feet of which —<br>平方呎,其中— |
|-----|------------------------------|-----------------------------------------------|----|------------------|-------------|-----------------------------------|
|     | 4.285                        | square metres /                               | 46 | 1                |             | rea of the balcony;               |
|     |                              | 平方米/                                          |    | 平方呎為露台           | 的樓面面        | 槓;                                |
|     |                              | square metres /                               |    | square feet is t | he floor a  | rea of the utility platform;      |
|     |                              | 平方米/                                          |    | 平方呎為工作           | 平台的樓        | 面面積;                              |
|     |                              | square metres /                               |    | square feet is t | he floor ar | rea of the verandah; and          |
|     |                              | 平方米/                                          |    | 平方呎為陽台           | 的樓面面        | 積;及                               |

#### (b) other measurements are —

其他量度尺寸為-

| the area of the air-conditioning plant ro | oom is | square metres / |     | square feet; |
|-------------------------------------------|--------|-----------------|-----|--------------|
| 空調機房的面積為                                  |        | 平方米/            |     | 平方呎;         |
| the area of the bay window is             |        | square metres / |     | square feet; |
| 窗台的面積為                                    |        | 平方米/            |     | 平方呎;         |
| the area of the cockloft is               |        | square metres / |     | square feet; |
| 閣樓的面積為                                    |        | 平方米/            |     | 平方呎;         |
| the area of the flat roof is              |        | square metres / |     | square feet; |
| 平台的面積為                                    |        | 平方米/            |     | 平方呎;         |
| the area of the garden is                 | 41.578 | square metres / | 448 | square feet; |
| 花園的面積為                                    |        | 平方米/            | -   | 平方呎;         |
| the area of the parking space is          |        | square metres / |     | square feet; |
| 停車位的面積為                                   |        | 平方米/            |     | 平方呎;         |
| the area of the roof is                   |        | square metres / |     | square feet; |
| 天台的面積為                                    |        | 平方米/            |     | 平方呎;         |
| the area of the stairhood is              |        | square metres / |     | square feet; |
| 梯屋的面積為                                    |        | _平方米/           | 3   | 平方呎;         |
| the area of the terrace is                |        | square metres / |     | square feet; |
| 前庭的面積為                                    |        | 平方米/            |     | _平方呎;        |
| the area of the yard is                   |        | square metres / |     | square feet; |
| 庭院的面積為                                    | 2.508  | 平方米/            | 27  | _平方呎。        |