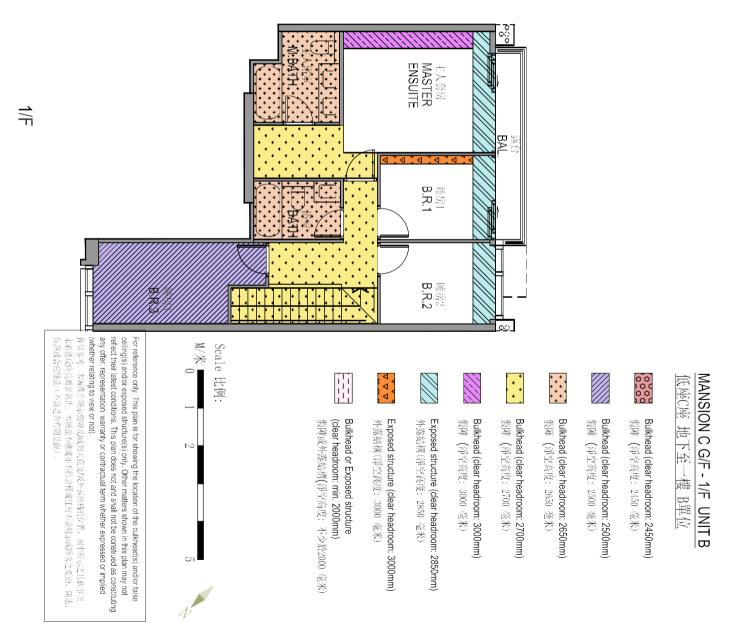

#### Flat A on G/F – 1/F in Mansion B

#### 低座 B座 G 樓至 1 樓 A 單位

| the saleable area of the Property is |                 |                                                       | square metres / s                                                              | quare feet of which –                                                                                                                                                                                                                                                  |  |
|--------------------------------------|-----------------|-------------------------------------------------------|--------------------------------------------------------------------------------|------------------------------------------------------------------------------------------------------------------------------------------------------------------------------------------------------------------------------------------------------------------------|--|
| 本物業的實用面積為134.480                     |                 |                                                       | _平方米/1,448                                                                     | 平方呎,其中                                                                                                                                                                                                                                                                 |  |
| 4.785                                | square metres / | 52                                                    | square feet is the floor area                                                  | of the balcony;                                                                                                                                                                                                                                                        |  |
|                                      | 平方米/            | -                                                     | 平方呎為露台的樓面面積;                                                                   |                                                                                                                                                                                                                                                                        |  |
|                                      | square metres / |                                                       | square feet is the floor area                                                  | of the utility platform;                                                                                                                                                                                                                                               |  |
|                                      | 平方米/            |                                                       | 平方呎為工作平台的樓面                                                                    | 面積;                                                                                                                                                                                                                                                                    |  |
|                                      | square metres / |                                                       | square feet is the floor area                                                  | of the verandah; and                                                                                                                                                                                                                                                   |  |
|                                      | 平方米/            |                                                       | 平方呎為陽台的樓面面積                                                                    | ;及                                                                                                                                                                                                                                                                     |  |
|                                      | 本物業的實用面         | 本物業的實用面積為 <u>134.480</u><br>4.785 square metres /<br> | 本物業的實用面積為 <u>134.480</u><br><u>4.785</u> square metres / <u>52</u><br>平方米/<br> | 本物業的實用面積為 <u>134.480</u><br><u>4.785</u> square metres / <u>52</u> square feet is the floor area<br><u>平方米/</u> <u>平方呎為露台的樓面面積</u><br><u></u> <u>平方米/</u> <u>平方呎為工作平台的樓面</u><br><u>square metres /</u> <u>平方呎為工作平台的樓面</u><br><u>square metres /</u> <u>平方呎為工作平台的樓面</u> |  |

#### (b) other measurements are —

| 其他量度尺寸為 —                              |         |                 |     |              |
|----------------------------------------|---------|-----------------|-----|--------------|
| the area of the air-conditioning plant | room is | square metres / |     | square feet; |
| 空調機房的面積為                               |         | 平方米/            |     | 平方呎;         |
| the area of the bay window is          |         | square metres / |     | square feet; |
| 窗台的面積為                                 |         | 平方米/            |     | 平方呎;         |
| the area of the cockloft is            |         | square metres / |     | square feet; |
| 閣樓的面積為                                 |         | 平方米/            |     | 平方呎;         |
| the area of the flat roof is           |         | square metres / |     | square feet; |
| 平台的面積為                                 |         | 平方米/            |     | 平方呎;         |
| the area of the garden is              | 30.724  | square metres / | 331 | square feet; |
| 花園的面積為                                 |         | 平方米/            |     | 平方呎;         |
| the area of the parking space is       |         | square metres / |     | square feet; |
| 停車位的面積為                                |         | 平方米/            |     | 平方呎;         |
| the area of the roof is                |         | square metres / |     | square feet; |
| 天台的面積為                                 |         | 平方米/            |     | 平方呎;         |
| the area of the stairhood is           |         | square metres / |     | square feet; |
| 梯屋的面積為                                 |         | _平方米/           |     | 平方呎;         |
| the area of the terrace is             |         | square metres / |     | square feet; |
| 前庭的面積為                                 |         | 平方米/            |     | 平方呎;         |
| the area of the yard is                |         | square metres / |     | square feet; |
| 庭院的面積為                                 | 5.407   | 平方米/            | 58  | 平方呎。         |