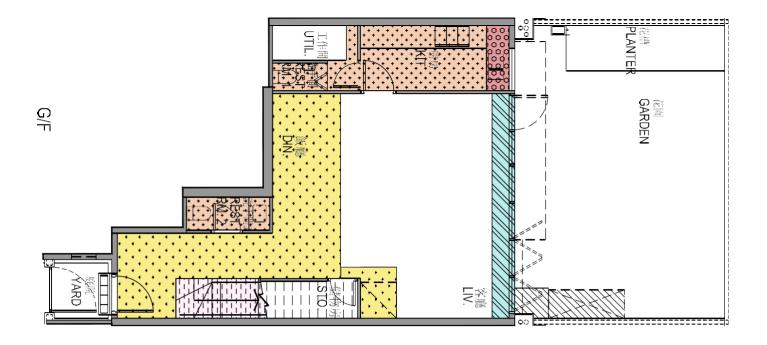

#### Flat A on G/F – 1/F in Mansion B

#### 低座 B座 G 樓至 1 樓 A 單位

| the saleable area of the Property is |                 |                                                       | square metres / s                                                              | quare feet of which –                                                                                                                                                                                                                                                  |  |
|--------------------------------------|-----------------|-------------------------------------------------------|--------------------------------------------------------------------------------|------------------------------------------------------------------------------------------------------------------------------------------------------------------------------------------------------------------------------------------------------------------------|--|
| 本物業的實用面積為134.480                     |                 |                                                       | _平方米/1,448                                                                     | 平方呎,其中                                                                                                                                                                                                                                                                 |  |
| 4.785                                | square metres / | 52                                                    | square feet is the floor area                                                  | of the balcony;                                                                                                                                                                                                                                                        |  |
|                                      | 平方米/            | -                                                     | 平方呎為露台的樓面面積;                                                                   |                                                                                                                                                                                                                                                                        |  |
|                                      | square metres / |                                                       | square feet is the floor area                                                  | of the utility platform;                                                                                                                                                                                                                                               |  |
|                                      | 平方米/            |                                                       | 平方呎為工作平台的樓面                                                                    | 面積;                                                                                                                                                                                                                                                                    |  |
|                                      | square metres / |                                                       | square feet is the floor area                                                  | of the verandah; and                                                                                                                                                                                                                                                   |  |
|                                      | 平方米/            |                                                       | 平方呎為陽台的樓面面積                                                                    | ;及                                                                                                                                                                                                                                                                     |  |
|                                      | 本物業的實用面         | 本物業的實用面積為 <u>134.480</u><br>4.785 square metres /<br> | 本物業的實用面積為 <u>134.480</u><br><u>4.785</u> square metres / <u>52</u><br>平方米/<br> | 本物業的實用面積為 <u>134.480</u><br><u>4.785</u> square metres / <u>52</u> square feet is the floor area<br><u>平方米/</u> <u>平方呎為露台的樓面面積</u><br><u></u> <u>平方米/</u> <u>平方呎為工作平台的樓面</u><br><u>square metres /</u> <u>平方呎為工作平台的樓面</u><br><u>square metres /</u> <u>平方呎為工作平台的樓面</u> |  |

#### (b) other measurements are —

| 其他量度尺寸為 —                              |         |                 |     |              |
|----------------------------------------|---------|-----------------|-----|--------------|
| the area of the air-conditioning plant | room is | square metres / |     | square feet; |
| 空調機房的面積為                               |         | 平方米/            |     | 平方呎;         |
| the area of the bay window is          |         | square metres / |     | square feet; |
| 窗台的面積為                                 |         | 平方米/            |     | 平方呎;         |
| the area of the cockloft is            |         | square metres / |     | square feet; |
| 閣樓的面積為                                 |         | 平方米/            |     | 平方呎;         |
| the area of the flat roof is           |         | square metres / |     | square feet; |
| 平台的面積為                                 |         | 平方米/            |     | 平方呎;         |
| the area of the garden is              | 30.724  | square metres / | 331 | square feet; |
| 花園的面積為                                 |         | 平方米/            |     | 平方呎;         |
| the area of the parking space is       |         | square metres / |     | square feet; |
| 停車位的面積為                                |         | 平方米/            |     | 平方呎;         |
| the area of the roof is                |         | square metres / |     | square feet; |
| 天台的面積為                                 |         | 平方米/            |     | 平方呎;         |
| the area of the stairhood is           |         | square metres / |     | square feet; |
| 梯屋的面積為                                 |         | _平方米/           |     | 平方呎;         |
| the area of the terrace is             |         | square metres / |     | square feet; |
| 前庭的面積為                                 |         | 平方米/            |     | 平方呎;         |
| the area of the yard is                |         | square metres / |     | square feet; |
| 庭院的面積為                                 | 5.407   | 平方米/            | 58  | 平方呎。         |