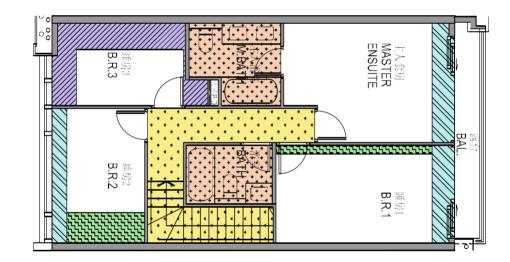

#### Flat B on G/F – 1/F in Mansion C

#### 低座 C 座地下至 1 樓 B 單位

| (a) | the saleable area<br>本物業的實用面 | rea of the Property is<br>目面積為 <u>130.854</u> |    |                  |             | square feet of which —<br>平方呎,其中— |
|-----|------------------------------|-----------------------------------------------|----|------------------|-------------|-----------------------------------|
|     | 4.285                        | square metres /                               | 46 | 1                |             | rea of the balcony;               |
|     |                              | 平方米/                                          |    | 平方呎為露台           | 的樓面面        | 槓;                                |
|     |                              | square metres /                               |    | square feet is t | he floor a  | rea of the utility platform;      |
|     |                              | 平方米/                                          |    | 平方呎為工作           | 平台的樓        | 面面積;                              |
|     |                              | square metres /                               |    | square feet is t | he floor ar | rea of the verandah; and          |
|     |                              | 平方米/                                          |    | 平方呎為陽台           | 的樓面面        | 積;及                               |

#### (b) other measurements are —

其他量度尺寸為-

| the area of the air-conditioning plant ro | oom is | square metres / |     | square feet; |
|-------------------------------------------|--------|-----------------|-----|--------------|
| 空調機房的面積為                                  |        | 平方米/            |     | 平方呎;         |
| the area of the bay window is             |        | square metres / |     | square feet; |
| 窗台的面積為                                    |        | 平方米/            |     | 平方呎;         |
| the area of the cockloft is               |        | square metres / |     | square feet; |
| 閣樓的面積為                                    |        | 平方米/            |     | 平方呎;         |
| the area of the flat roof is              |        | square metres / |     | square feet; |
| 平台的面積為                                    |        | 平方米/            |     | 平方呎;         |
| the area of the garden is                 | 41.578 | square metres / | 448 | square feet; |
| 花園的面積為                                    |        | 平方米/            | -   | 平方呎;         |
| the area of the parking space is          |        | square metres / |     | square feet; |
| 停車位的面積為                                   |        | 平方米/            |     | 平方呎;         |
| the area of the roof is                   |        | square metres / |     | square feet; |
| 天台的面積為                                    |        | 平方米/            |     | 平方呎;         |
| the area of the stairhood is              |        | square metres / |     | square feet; |
| 梯屋的面積為                                    |        | _平方米/           | 3   | 平方呎;         |
| the area of the terrace is                |        | square metres / |     | square feet; |
| 前庭的面積為                                    |        | 平方米/            |     | _平方呎;        |
| the area of the yard is                   |        | square metres / |     | square feet; |
| 庭院的面積為                                    | 2.508  | 平方米/            | 27  | _平方呎。        |